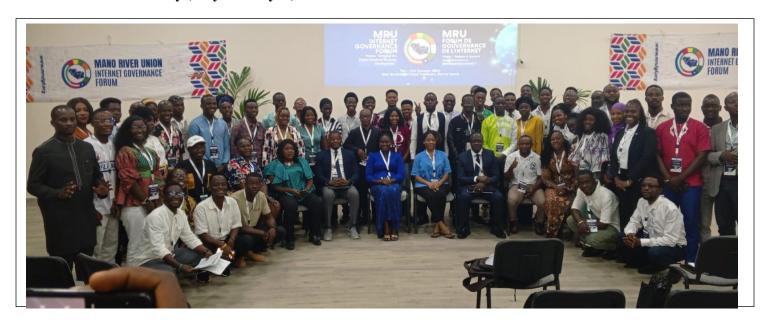

# Annexed - Photo Gallery ( Day 1 & Day 2 )

STAPE-

#### MRU IGF 2024

Venue: New Brookfield Hotel Conference Hall -Freetown, Sierra Leone From October 9<sup>th</sup> -10<sup>th</sup> 2024 |Theme: "Bridging the Digital Divide for Inclusive Development."