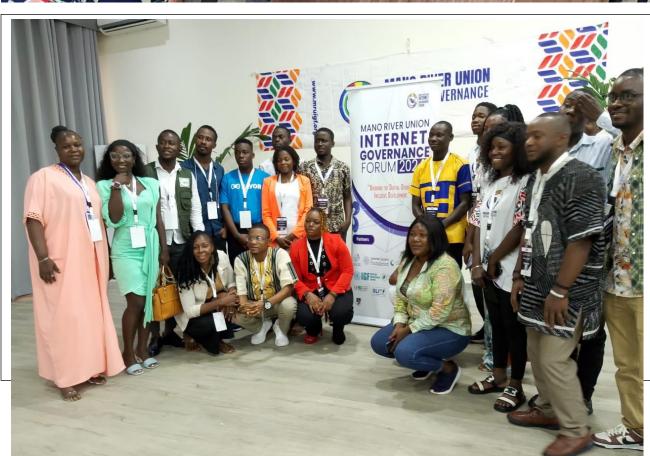

# Annexed - Photo Gallery ( Day 1 & Day 2 )

STAPE-

#### MRU IGF 2024

Venue: New Brookfield Hotel Conference Hall -Freetown, Sierra Leone From October 9<sup>th</sup> -10<sup>th</sup> 2024 |Theme: "Bridging the Digital Divide for Inclusive Development."