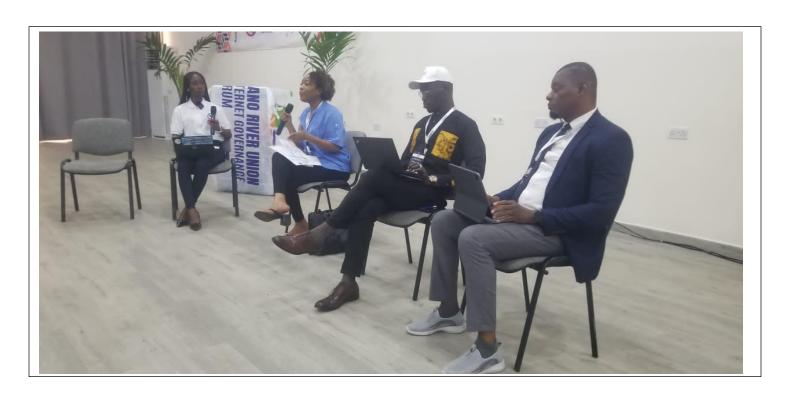

# Annexed - Photo Gallery ( Day 1 & Day 2 )

STAPE-

#### MRU IGF 2024

Venue: New Brookfield Hotel Conference Hall -Freetown, Sierra Leone From October 9<sup>th</sup> -10<sup>th</sup> 2024 |Theme: "Bridging the Digital Divide for Inclusive Development."