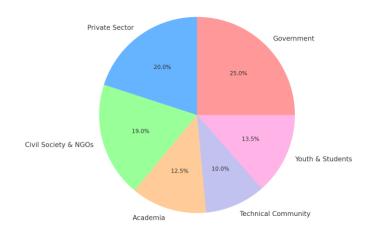

The event featured insightful panel discussions, technical workshops, and youth consultations, which laid the groundwork for sustained cooperation on issues such as digital infrastructure, financial inclusion, digital literacy, cybersecurity, and public policy in the digital age. Over **200 participants** for the two days attended the event, with **multi-stakeholder representation** from government, private sector, civil society, academia, and technical communities.