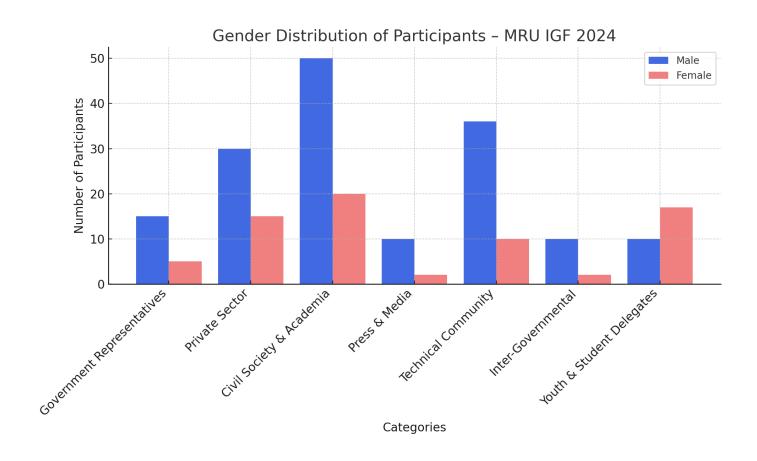

The event featured insightful panel discussions, technical workshops, and youth consultations, which laid the groundwork for sustained cooperation on issues such as digital infrastructure, financial inclusion, digital literacy, cybersecurity, and public policy in the digital age. Over **200 participants** for the two days attended the event, with **multi-stakeholder representation** from government, private sector, civil society, academia, and technical communities.