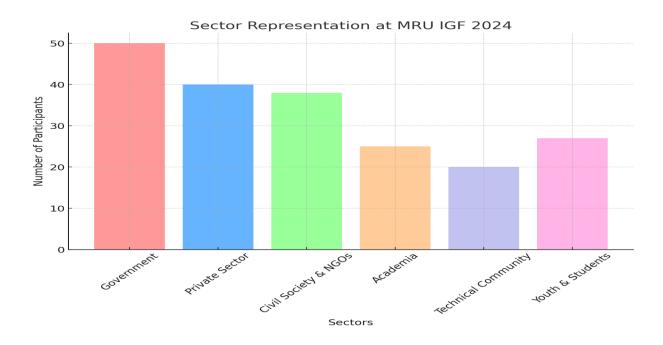

The event featured insightful panel discussions, technical workshops, and youth consultations, which laid the groundwork for sustained cooperation on issues such as digital infrastructure, financial inclusion, digital literacy, cybersecurity, and public policy in the digital age. Over **200 participants** for the two days attended the event, with **multi-stakeholder representation** from government, private sector, civil society, academia, and technical communities.